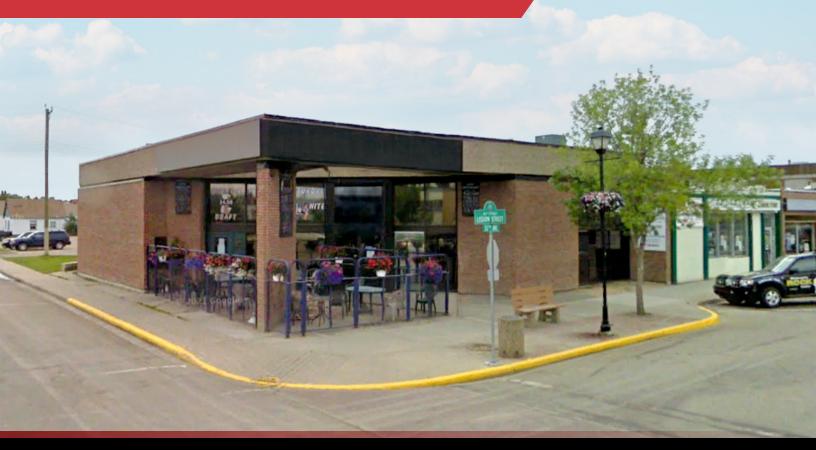

#### PROPERTY HIGHLIGHTS

- High exposure Main Street space located on the corner of 50th Street and 52nd Avenue
- 4,576 sq.ft.± available in the Downtown District with street front patio
- Significant public and street parking adjacent to the building
- Potential for turnkey restaurant/brewery opportunity

#### ADDITIONAL INFORMATION

| AREA AVAILABLE    | 4,576 sq.ft.                                  |
|-------------------|-----------------------------------------------|
| LEGAL DESCRIPTION | Plan 662CL, Block 3, Lot 7-9                  |
| ZONING            | C-5                                           |
| AVAILABLE         | Immediately                                   |
| PARKING           | Scramble                                      |
| GROSS LEASE RATE  | \$15.00/sq.ft./annum. Utilities not included. |