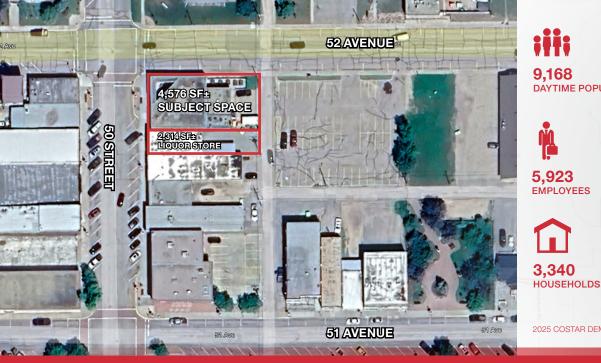

#### PROPERTY HIGHLIGHTS

- High exposure Main Street space located on the corner of 50th Street and 52nd Avenue
- 4,576 sq.ft.± available in the Downtown District with street front patio
- Significant public and street parking adjacent to the building
- Potential for turnkey restaurant/brewery opportunity

#### ADDITIONAL INFORMATION

| AREA AVAILABLE    | 4,576 sq.ft.                                  |
|-------------------|-----------------------------------------------|
| LEGAL DESCRIPTION | Plan 662CL, Block 3, Lot 7-9                  |
| ZONING            | C-5                                           |
| AVAILABLE         | Immediately                                   |
| PARKING           | Scramble                                      |
| GROSS LEASE RATE  | \$15.00/sq.ft./annum. Utilities not included. |