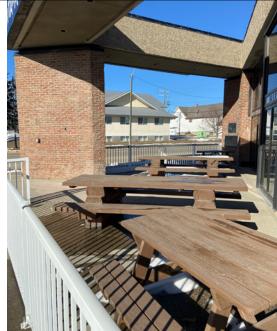

#### PROPERTY HIGHLIGHTS

- High exposure Main Street space located on the corner of 50th Street and 52nd Avenue
- 4,576 sq.ft.± available in the Downtown District with street front patio
- Significant public and street parking adjacent to the building
- Potential for turnkey restaurant/brewery opportunity