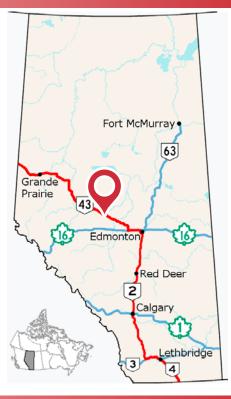

NAI COMMERCIAL REAL ESTATE INC.

4601 99 STREET NW, EDMONTON AB, T6E 4Y1

• Whitecourt is located on Highway 43, connecting Edmonton to the British Columbia border, via Peace Country, forming the northernmost portion of the CANAMEX Corridor