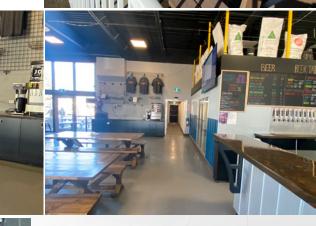

#### PROPERTY HIGHLIGHTS

- High exposure Main Street space located on the corner of 50th Street and 52nd Avenue
- 4,576 sq.ft.± available in the Downtown District with street front patio
- Significant public and street parking adjacent to the building
- Potential for turnkey restaurant/brewery opportunity